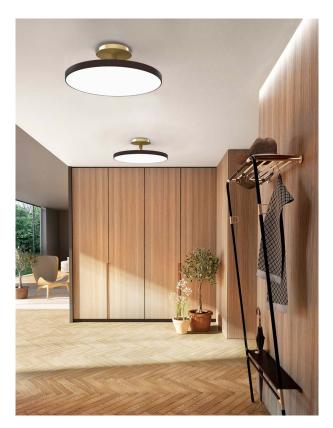

## SUBTLE YET POWERFUL

Finding the right light for the kitchen and hallways can be a challenge. The Asteria Up ceiling lamp from UMAGE is not only offering the perfect light but is also a very discrete and stylish solution. The lampshade is placed on a brass base, adding a refined expression to the lamp design.

A top panel provides an ambient light upwards as well, enhancing the details of the design and secures a soft atmosphere in the surrounding space.

Find more info on our website umage.com

US: Large

<sup>\*</sup> For recommended external dimmers, go to umage.presscloud.com