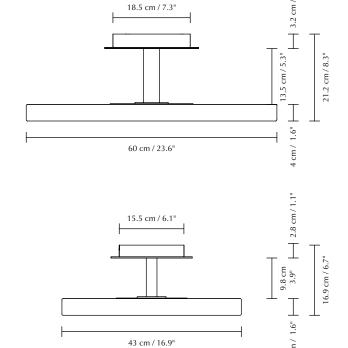

## Designed by Søren Ravn Christensen

pearl white

anthracite grey

black

**DIMENSIONS** 

Ø: 60 cm / 23.6" Ø: 43 cm / 16.9" H: 21.2 cm / 8.3" H: 16.9 cm / 6.7"

**MARKINGS, TESTS & CERTIFICATIONS** CE, UKCA (for indoor use), IP2X, cETLus