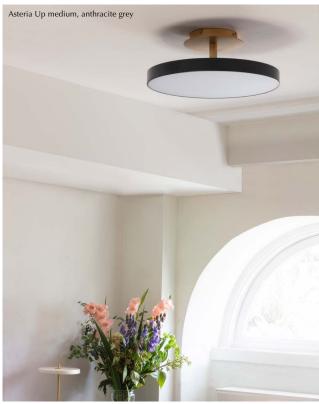

## **ASTERIA UP**

## Designed by Søren Ravn Christensen

pearl white

anthracite grey

black

**DIMENSIONS** 

Ø: 60 cm / 23.6" Ø: 43 cm / 16.9" H: 21.2 cm / 8.3" H: 16.9 cm / 6.7"

**MARKINGS, TESTS & CERTIFICATIONS** CE, UKCA (for indoor use), IP2X, cETLus

## SUBTLE YET POWERFUL

Finding the right light for the kitchen and hallways can be a challenge. The Asteria Up ceiling lamp from UMAGE is not only offering the perfect light but is also a very discrete and stylish solution. The lampshade is placed on a brass base, adding a refined expression to the lamp design.

A top panel provides an ambient light upwards as well, enhancing the details of the design and secures a soft atmosphere in the surrounding space.

Find more info on our website umage.com

US: Large

<sup>\*</sup> For recommended external dimmers, go to umage.presscloud.com