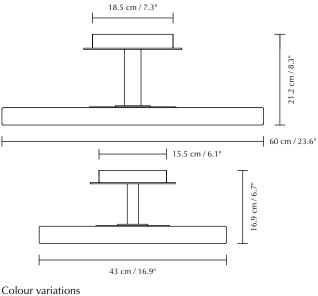

## Designed by Søren Ravn Christensen

pearl white

anthracite grey

black

**DIMENSIONS** 

Ø: 60 cm / 23.6" Ø: 43 cm / 16.9" H: 21.2 cm / 8.3" H: 16.9 cm / 6.7"

**MARKINGS, TESTS & CERTIFICATIONS** CE, UKCA (for indoor use), IP2X, cETLus