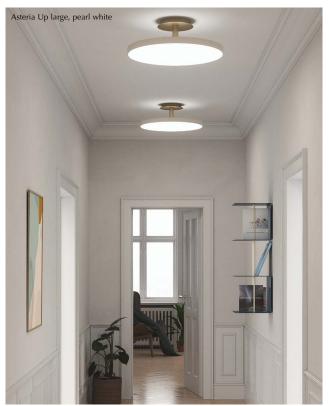

## **ASTERIA UP**

## Designed by Søren Ravn Christensen

pearl white

anthracite grey

black

**DIMENSIONS** 

Ø: 60 cm / 23.6" Ø: 43 cm / 16.9" H: 21.2 cm / 8.3" H: 16.9 cm / 6.7"

**MARKINGS, TESTS & CERTIFICATIONS** CE, UKCA (for indoor use), IP2X, cETLus

## SUBTLE YET POWERFUL

Finding the right light for the kitchen and hallways can be a challenge. The Asteria Up ceiling lamp from UMAGE is not only offering the perfect light but is also a very discrete and stylish solution. The lampshade is placed on a brass base, adding a refined expression to the lamp design.

A top panel provides an ambient light upwards as well, enhancing the details of the design and secures a soft atmosphere in the surrounding space.

Find more info on our website umage.com

US: Large

<sup>\*</sup> For recommended external dimmers, go to umage.presscloud.com